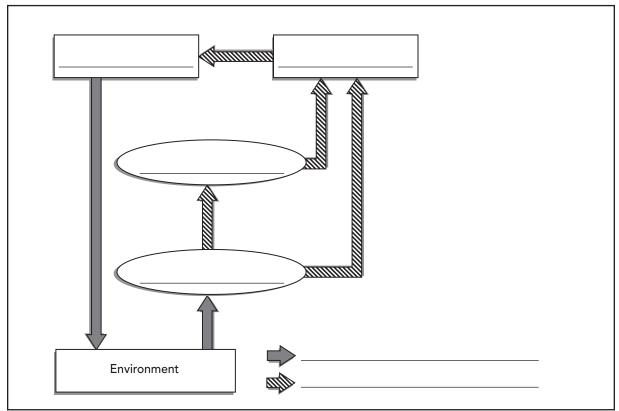

e this Concept Review so you can keep a record of what you have learned.

### **Definitions**

| The material and energy flow is             |
|---------------------------------------------|
|                                             |
| Chemical recycling is                       |
| The biomass is                              |
| The primary productivity of an ecosystem is |
| A disturbance is                            |
| Ecological succession is                    |
|                                             |

## Factors influencing primary productivity in an ecosystem

| • | The amount of light |
|---|---------------------|
| • |                     |
| • |                     |
|   |                     |
| · |                     |



### Chemical recycling in an ecosystem



## Types of disturbances

| Туре     | Definition                            | Examples |
|----------|---------------------------------------|----------|
|          |                                       |          |
| -        | · · · · · · · · · · · · · · · · · · · |          |
| <u>_</u> |                                       |          |
|          |                                       |          |
| -        | -                                     |          |
| _        |                                       |          |
|          |                                       |          |
| _        |                                       |          |
|          |                                       |          |
| -        |                                       |          |
|